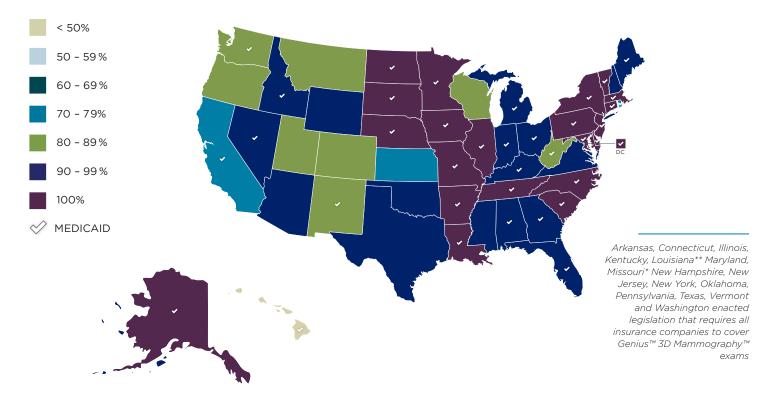

## THE GENIUS<sup>™</sup> 3D MAMMOGRAPHY<sup>™</sup> EXAM IS NOW COVERED FOR 93% OF INSURED LIVES ACROSS THE U.S.

COVERAGE OF INSURED WOMEN AGES 40-74 ACROSS ALL PAYER TYPES BY STATE

| Alabama  | Aetna<br>Anthem<br>Alabama Medicaid<br>BlueCross BlueShield of Alabama<br>Cahaba Medicare<br>Cigna<br>Humana<br>United                        | California | Aetna<br>Anthem BlueCross<br>Altamed Health Services<br>Amerigroup<br>Blueshield California<br>Brandman Centers for Senior Care<br>California Health and Wellness<br>CalOptima<br>CalViva Health<br>Care Ist Health CareMore Health<br>Cencal Health<br>Centene<br>Centers for Elders Independence<br>Centers for Elders Independence<br>Centers for Elders Independence<br>Central California Alliance for Health<br>Cigna<br>City of Los Angeles<br>Community Health Group<br>County of Orange<br>Gold Coast Health<br>Health Net<br>Health Plan of San Joaquin<br>Health Plan of San Joaquin<br>Health Net<br>Health Plan of San Mateo<br>Inland Empire Health<br>Kern Health Systems<br>Medi-Cal<br>Molina Healthcare<br>Noridian Medicare<br>On Lok<br>Partnership Health Plan<br>Providence Health Plan<br>Providence Health<br>Santa Clara Family<br>SCAN Health<br>St. Paul's PACE<br>United<br>UnitedHealthcare Military and Veterans Services |
|----------|-----------------------------------------------------------------------------------------------------------------------------------------------|------------|---------------------------------------------------------------------------------------------------------------------------------------------------------------------------------------------------------------------------------------------------------------------------------------------------------------------------------------------------------------------------------------------------------------------------------------------------------------------------------------------------------------------------------------------------------------------------------------------------------------------------------------------------------------------------------------------------------------------------------------------------------------------------------------------------------------------------------------------------------------------------------------------------------------------------------------------------------|
| Alaska   | Aetna<br>Anthem<br>Alaska Medicaid<br>Cigna<br>Noridian Medicare<br>Premera Blue Cross<br>Providence Health Plan<br>United                    |            |                                                                                                                                                                                                                                                                                                                                                                                                                                                                                                                                                                                                                                                                                                                                                                                                                                                                                                                                                         |
| Arizona  | Aetna<br>Anthem<br>BlueCross BlueShield of Arizona<br>CareMore Health<br>Centene<br>Cigna<br>Humana<br>Noridian Medicare<br>United            |            |                                                                                                                                                                                                                                                                                                                                                                                                                                                                                                                                                                                                                                                                                                                                                                                                                                                                                                                                                         |
| Arkansas | Aetna<br>Anthem<br>Arkansas BlueCross BlueShield<br>Arkansas Medicaid<br>Centene<br>Cigna<br>Humana<br>Novitas Medicare<br>United<br>WellCare |            |                                                                                                                                                                                                                                                                                                                                                                                                                                                                                                                                                                                                                                                                                                                                                                                                                                                                                                                                                         |
|          |                                                                                                                                               | Colorado   | Aetna<br>Anthem BlueCross and BlueShield Colorado<br>Cigna<br>Humana<br>Novitas Medicare<br>United                                                                                                                                                                                                                                                                                                                                                                                                                                                                                                                                                                                                                                                                                                                                                                                                                                                      |

\* Missouri, HB 1252 requires health insurance companies to provide coverage benefits and reimbursement for breast tomosynthesis, effective January 1, 2019 \*\*Louisiana legislation is effective January 1, 2019

State mandates that require insurance coverage for breast tomosynthesis may not apply to self-funded health plans. Hologic Inc. cannot guarantee reimbursement or payment as individual plans and coverage may vary by patient. To verify contracted reimbursement rates, please reach out directly to the health plan.